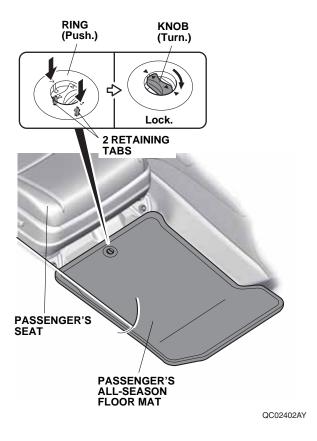

 Install the rings in the passenger's all-season floor mat over the anchors. Push the rings into the anchors to secure the retaining tabs, then turn the knobs 90° to secure the mat to the floor.

4. Install the rings in the left and right rear all-season floor mats over the anchors. Push the rings into the anchors to secure the retaining tabs, then turn the knobs 90° to secure the mats to the floor.