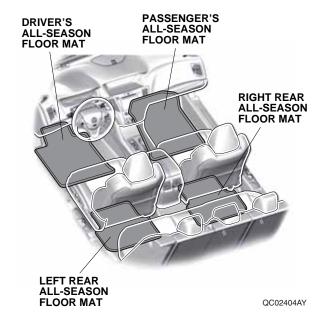

#### Illustration of the All-Season Floor Mats in the Vehicle

### All-Season Floor Mat Kit (2WD) P/N 08P13-TZ3-200A

Driver's all-season floor mat

Passenger's all-season floor mat

Left rear all-season floor mat

Right rear all-season floor mat

### All-Season Floor Mat Kit (AWD) P/N 08P13-TZ7-200A

Driver's all-season floor mat

Passenger's all-season floor mat

Left rear all-season floor mat

Right rear all-season floor mat