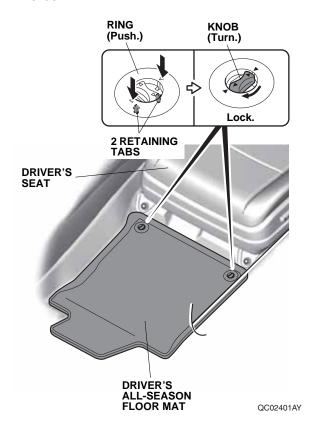

### **Installing the All-Season Floor Mats**

If equipped, remove the standard floor mats.

2. Install the rings in the driver's all-season floor mat over the anchors. Push the rings into the anchors to secure the retaining tabs, then turn the knobs 90° to secure the floor mat to the floor.