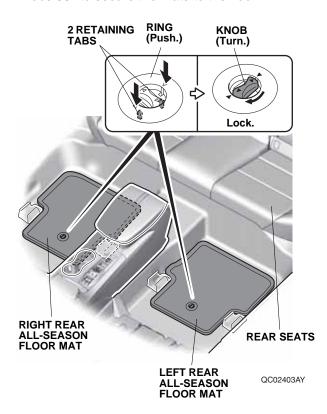

 Install the rings in the passenger's all-season floor mat over the anchors. Push the rings into the anchors to secure the retaining tabs, then turn the knobs 90° to secure the mat to the floor.

4. Install the rings in the left and right rear all-season floor mats over the anchors. Push the rings into the anchors to secure the retaining tabs, then turn the knobs 90° to secure the mats to the floor.